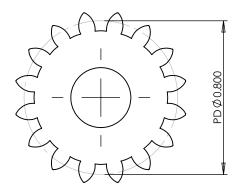

## **SECTION A-A**

PLASTOCK ® **Manufactured by Putnam Precision Molding**  **Part Number:** 

20-16

www.plastock.biz © 2010 Putnam Precision Molding **Part Description:** 

Delrin Spur Gears 20 Pitch - 20° Pressure Angle