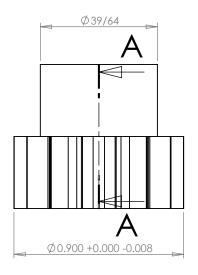

## **SECTION A-A**

PLASTOCK ® **Manufactured by Putnam Precision Molding**  **Part Number:** 

20-16

www.plastock.biz © 2010 Putnam Precision Molding **Part Description:** 

Delrin Spur Gears 20 Pitch - 20° Pressure Angle

Dimensions are in inches Tolerances:
Unless Explicitly Stated
Assume ± 0.015

PROPRIETARY AND CONFIDENTIAL:

THE INFORMATION CONTAINED IN THIS DRAWING IS THE SOLE PROPERTY OF PUTNAM PRECISION MOLDING. ANY REPRODUCTION IN PART OR AS A WHOLE WITHOUT THE WRITTEN PERMISSION OF PUTNAM PRECISION MOLDING IS PROHIBITED. INFORMATION IN THIS DRAWING IS PROVIDED FOR REFERENCE ONLY.