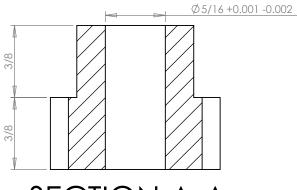

## **SECTION A-A**

PLASTOCK ® **Manufactured by Putnam Precision Molding**  **Part Number:** 

20-16

www.plastock.biz © 2010 Putnam Precision Molding **Part Description:** 

Delrin Spur Gears 20 Pitch - 20° Pressure Angle

Dimensions are in inches Tolerances:
Unless Explicitly Stated
Assume ± 0.015

PROPRIETARY AND CONFIDENTIAL:

THE INFORMATION CONTAINED IN THIS DRAWING IS THE SOLE PROPERTY OF PUTNAM PRECISION MOLDING. ANY REPRODUCTION IN PART OR AS A WHOLE WITHOUT THE WRITTEN PERMISSION OF PUTNAM PRECISION MOLDING IS PROHIBITED. INFORMATION IN THIS DRAWING IS PROVIDED FOR REFERENCE ONLY.