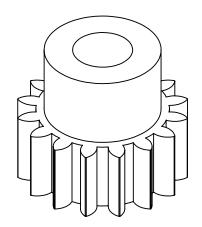

## **SECTION A-A**

PLASTOCK ® **Manufactured by Putnam Precision Molding**  **Part Number:** 

20-16

www.plastock.biz © 2010 Putnam Precision Molding **Part Description:** 

Delrin Spur Gears 20 Pitch - 20° Pressure Angle